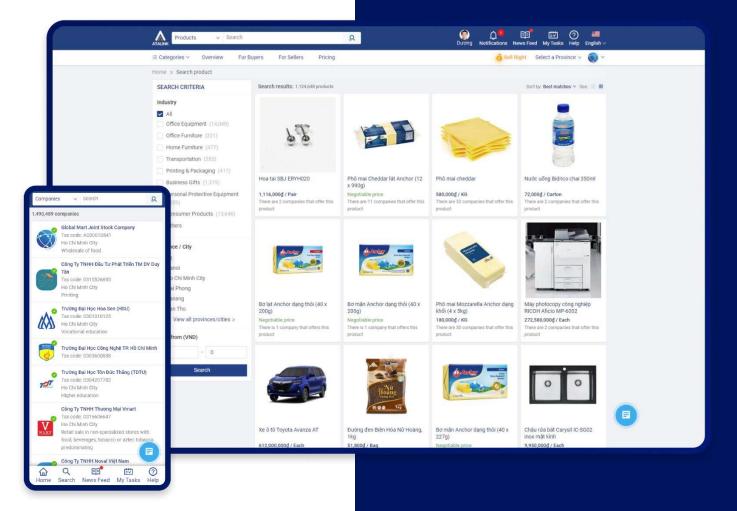

# 1,000,000+ PRODUCTS & 800,000+ ENTERPRISES MASTER DATA

- Expand business opportunities with Atalink B2B Marketplace
- Observe & analyze easily the activities of competitors
- Save time & effort during data entry, avoid information errors
- Synchronize transaction data