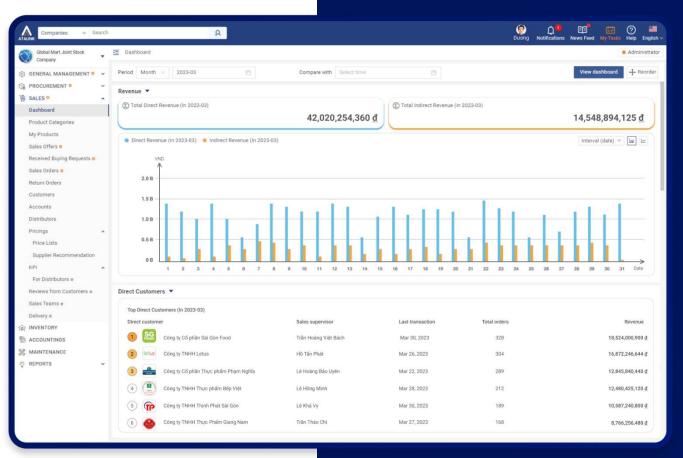

# Optimize order processing costs & improve sustainable profitability

|                                                              |                                                 |                          | ATALIEK Companies y Sea            | irch                             | A                  |               |                                           | During                  | Notifications News Feed My Tals | ta Hela English v |                            |                                                                                                                                                                                                                                                                                                                                                                                                                                                                                                                                                                                                                                                                                                                                                                                                                                                                                                                                                                                                                                                                                                                                                                                                                                                                                                                                                                                                                                                                                                                                                                                                                                                                                                                                                                                                                                                                                                                                                                                                                                                                                                                                |                                                                                                                 |
|--------------------------------------------------------------|-------------------------------------------------|--------------------------|------------------------------------|----------------------------------|--------------------|---------------|-------------------------------------------|-------------------------|---------------------------------|-------------------|----------------------------|--------------------------------------------------------------------------------------------------------------------------------------------------------------------------------------------------------------------------------------------------------------------------------------------------------------------------------------------------------------------------------------------------------------------------------------------------------------------------------------------------------------------------------------------------------------------------------------------------------------------------------------------------------------------------------------------------------------------------------------------------------------------------------------------------------------------------------------------------------------------------------------------------------------------------------------------------------------------------------------------------------------------------------------------------------------------------------------------------------------------------------------------------------------------------------------------------------------------------------------------------------------------------------------------------------------------------------------------------------------------------------------------------------------------------------------------------------------------------------------------------------------------------------------------------------------------------------------------------------------------------------------------------------------------------------------------------------------------------------------------------------------------------------------------------------------------------------------------------------------------------------------------------------------------------------------------------------------------------------------------------------------------------------------------------------------------------------------------------------------------------------|-----------------------------------------------------------------------------------------------------------------|
|                                                              |                                                 | D.                       | Giobal Mart Joint Stock<br>Company | Sales Orders                     |                    |               |                                           |                         |                                 | * Administrator   | •                          |                                                                                                                                                                                                                                                                                                                                                                                                                                                                                                                                                                                                                                                                                                                                                                                                                                                                                                                                                                                                                                                                                                                                                                                                                                                                                                                                                                                                                                                                                                                                                                                                                                                                                                                                                                                                                                                                                                                                                                                                                                                                                                                                |                                                                                                                 |
| Companies v Search                                           | R                                               |                          | OENERAL MANAGEMENT                 | Dashboard Sales Orders Inc       | irect Sales Orders |               |                                           |                         |                                 |                   |                            | Dr                                                                                                                                                                                                                                                                                                                                                                                                                                                                                                                                                                                                                                                                                                                                                                                                                                                                                                                                                                                                                                                                                                                                                                                                                                                                                                                                                                                                                                                                                                                                                                                                                                                                                                                                                                                                                                                                                                                                                                                                                                                                                                                             | org NetWorkers News Feet Mr Todas Viets English v                                                               |
| 🛞 Oktal Mart Joint Block 📮 🖻 Doshboard<br>Company            |                                                 |                          | S PROCUREMENT .                    | Search sales order               |                    | Q,            | V.                                        |                         | Create Columns                  | V @ Tools V       |                            |                                                                                                                                                                                                                                                                                                                                                                                                                                                                                                                                                                                                                                                                                                                                                                                                                                                                                                                                                                                                                                                                                                                                                                                                                                                                                                                                                                                                                                                                                                                                                                                                                                                                                                                                                                                                                                                                                                                                                                                                                                                                                                                                | 🔹 Admeniatiseller                                                                                               |
| CONTRAL MANAGEMENT D . Period Month .                        | 2023-03                                         | Compare with Existing    | '쓹 SALES *                         | ^ SO No.                         | C Order date       | Delivery date | Customer                                  | C Total C Status        | Customer's PO Status            |                   | a 7 <sup>0</sup> = m       |                                                                                                                                                                                                                                                                                                                                                                                                                                                                                                                                                                                                                                                                                                                                                                                                                                                                                                                                                                                                                                                                                                                                                                                                                                                                                                                                                                                                                                                                                                                                                                                                                                                                                                                                                                                                                                                                                                                                                                                                                                                                                                                                | Create                                                                                                          |
| Revenue *                                                    |                                                 |                          | Dashboard<br>Product Categories    | S0-4030010541-20231225-001       | Dec 25, 2023       | Dec 25, 2023  | Công Ty Cổ Phần Sải Gòn Food              | 217.800.000 g Continued | Continned                       |                   | 100                        |                                                                                                                                                                                                                                                                                                                                                                                                                                                                                                                                                                                                                                                                                                                                                                                                                                                                                                                                                                                                                                                                                                                                                                                                                                                                                                                                                                                                                                                                                                                                                                                                                                                                                                                                                                                                                                                                                                                                                                                                                                                                                                                                |                                                                                                                 |
| Costboard Cost Direct for                                    | verue (in 2023-03)                              |                          | My Products                        | 50-A030010541-20231206-003       | Dec 6, 2023        | Dec 6, 2023   | Còng Ty Cố Phần Thực Phẩm Phạm Nghĩa      | 605,880,000 g Confirmed | Confirmed                       |                   | And the                    | ,                                                                                                                                                                                                                                                                                                                                                                                                                                                                                                                                                                                                                                                                                                                                                                                                                                                                                                                                                                                                                                                                                                                                                                                                                                                                                                                                                                                                                                                                                                                                                                                                                                                                                                                                                                                                                                                                                                                                                                                                                                                                                                                              |                                                                                                                 |
| Product Categories                                           |                                                 | 42,020,254,360 <u>d</u>  | Sales Offers e                     | S0-4030010541-20231206-002       | Dec 6, 2023        | Dec 6, 2023   | Công Tự Cổ Phần Sải Gòn Feod              | 827,280,000 d Submitted | Pending Confirmation            | 226               |                            | ALL                                                                                                                                                                                                                                                                                                                                                                                                                                                                                                                                                                                                                                                                                                                                                                                                                                                                                                                                                                                                                                                                                                                                                                                                                                                                                                                                                                                                                                                                                                                                                                                                                                                                                                                                                                                                                                                                                                                                                                                                                                                                                        |                                                                                                                 |
| My Products<br>Sales Others &                                | e (in 2023-03) 😐 Indirect Revenue (in 2023-03)  |                          | Received Buying Requests o         | S0-4030010541-20231206-001       | Dec 6, 2023        | Dec 6, 2023   | Công Ty TNHH Letus                        | 775,440,000 g Submitted | Confirmed                       |                   | ED BEAUTINE BE DES         |                                                                                                                                                                                                                                                                                                                                                                                                                                                                                                                                                                                                                                                                                                                                                                                                                                                                                                                                                                                                                                                                                                                                                                                                                                                                                                                                                                                                                                                                                                                                                                                                                                                                                                                                                                                                                                                                                                                                                                                                                                                                                                                                | 1 aller and a second                                                                                            |
| Received Buying Requests D. Vid                              |                                                 |                          | Sales Orders o                     | 50-4030010541-20231116-001       | Nov 16, 2023       | Nov 21, 2023  | Công Ty TNHH Letus                        | 116,050,000 g Submitted | Confirmed                       | 1442              |                            | and the second                                                                                                                                                                                                                                                                                                                                                                                                                                                                                                                                                                                                                                                                                                                                                                                                                                                                                                                                                                                                                                                                                                                                                                                                                                                                                                                                                                                                                                                                                                                                                                                                                                                                                                                                                                                                                                                                                                                                                                                                                                                                                                                 | Crept Cheese attraction                                                                                         |
| Bales Defers #<br>Return Enders 2.08                         |                                                 |                          | Return Orders<br>Customers         | 50-A030010541-20231114-001       | Nov 14, 2023       | Nov 30, 2023  | Công Tự Cố Phần Sải Gòn Pood              | 2.870.200 g Dubnitted   | Continued                       |                   | DETAIL ANTIMA              |                                                                                                                                                                                                                                                                                                                                                                                                                                                                                                                                                                                                                                                                                                                                                                                                                                                                                                                                                                                                                                                                                                                                                                                                                                                                                                                                                                                                                                                                                                                                                                                                                                                                                                                                                                                                                                                                                                                                                                                                                                                                                                                                | Experience of the second se |
| Cuttomers 1.5.8                                              |                                                 |                          | Accounts                           | S0-A030010541-20231031-004       | Oct 31, 2023       | Oct 31, 2023  | Công Tự Cổ Phần Sải Gòn Food              | 15,716,250 g Submitted  | Continued                       |                   |                            |                                                                                                                                                                                                                                                                                                                                                                                                                                                                                                                                                                                                                                                                                                                                                                                                                                                                                                                                                                                                                                                                                                                                                                                                                                                                                                                                                                                                                                                                                                                                                                                                                                                                                                                                                                                                                                                                                                                                                                                                                                                                                                                                |                                                                                                                 |
| Accounts<br>Distribution 1.8.8                               |                                                 | tralt a                  | Distributors                       | 50-4030010541-20231031-002       | Oct 31, 2023       | Oct 31, 2023  | Công Ty Cổ Phần Sải Gòn Food              | 1,197,900 d Submitted   | Pending Confirmation            |                   | tring Anchor (8 x 3 x      | Phó mai Mozzanella Anchor dạng khối (2<br>x 10kg)                                                                                                                                                                                                                                                                                                                                                                                                                                                                                                                                                                                                                                                                                                                                                                                                                                                                                                                                                                                                                                                                                                                                                                                                                                                                                                                                                                                                                                                                                                                                                                                                                                                                                                                                                                                                                                                                                                                                                                                                                                                                              | Phő mai kem Anchor Gream Cheese (12 x 1kg)                                                                      |
| Printige                                                     |                                                 |                          | Pricings                           | 50-A030010541-20231031-001       | Oct 31, 2023       | Oct 31, 2023  | Công Ty TNHH Thực Phẩm Đếp Việt           | 217,800,000 d Coolemed  | Confirmed                       |                   | 10 <u>4</u>                | ③ 10,810,000 <u>d</u>                                                                                                                                                                                                                                                                                                                                                                                                                                                                                                                                                                                                                                                                                                                                                                                                                                                                                                                                                                                                                                                                                                                                                                                                                                                                                                                                                                                                                                                                                                                                                                                                                                                                                                                                                                                                                                                                                                                                                                                                                                                                                                          | ③ 2,820,000 <u>d</u>                                                                                            |
| Price Lafe 0.5.0                                             |                                                 |                          | Price Lists                        | SO-A030010541-20231030-001       | Oct 30, 2023       | Oct 31, 2023  | Công Ty Cố Phần Thực Phẩm Hương Quê Việt  | 15.716.250 d Cosed      | Confirmed                       | (and )            | 1 <b>4</b> 54 <b>O</b> 35  | () 9 days                                                                                                                                                                                                                                                                                                                                                                                                                                                                                                                                                                                                                                                                                                                                                                                                                                                                                                                                                                                                                                                                                                                                                                                                                                                                                                                                                                                                                                                                                                                                                                                                                                                                                                                                                                                                                                                                                                                                                                                                                                                                                                                      | ③ 10 days<br>→ ○ □ 14 ● 22 ◎ 26                                                                                 |
| 98 🗖                                                         | 1 2 3 4 5 6 7 8                                 | \$ 10 11 12 13 14 15     | Supplier Recommendation            | s0-A030010541-20231025-001       | Oct 25, 2023       |               | Công Tự Cổ Phiên Thực Phẩm Hương Quê Việt | 105.250.000 d Coxtensed | Confirmed                       |                   |                            |                                                                                                                                                                                                                                                                                                                                                                                                                                                                                                                                                                                                                                                                                                                                                                                                                                                                                                                                                                                                                                                                                                                                                                                                                                                                                                                                                                                                                                                                                                                                                                                                                                                                                                                                                                                                                                                                                                                                                                                                                                                                                                                                |                                                                                                                 |
| For Distributors + Reviews from Customers + Direct Customers |                                                 |                          | For Distributors #                 | 50-A030010541-20231018-001       | Oct 18, 2023       | Oct 18, 2023  |                                           | 209,000 g Cosed         | Confirmed                       |                   |                            |                                                                                                                                                                                                                                                                                                                                                                                                                                                                                                                                                                                                                                                                                                                                                                                                                                                                                                                                                                                                                                                                                                                                                                                                                                                                                                                                                                                                                                                                                                                                                                                                                                                                                                                                                                                                                                                                                                                                                                                                                                                                                                                                | 80                                                                                                              |
| Xuleo Tuarro e                                               |                                                 |                          | Reviews from Customers a           |                                  |                    |               | Công Ty Cổ Phần Thực Phẩm Hương Quê Việt  |                         |                                 |                   | -RESISTE-                  | Antonia                                                                                                                                                                                                                                                                                                                                                                                                                                                                                                                                                                                                                                                                                                                                                                                                                                                                                                                                                                                                                                                                                                                                                                                                                                                                                                                                                                                                                                                                                                                                                                                                                                                                                                                                                                                                                                                                                                                                                                                                                                                                                                                        | S allow                                                                                                         |
| Delivery n Direct Cuttory                                    |                                                 | Sales supervisor         | Sales Teams a                      | SQ-A030010541-20230915-001       | Sep 15, 2023       | Sep 17, 2023  | Công Ty TNHH Thịnh Phát Sải Gòn           | 1,111,000 @ Dubmitted   | Qonfirmed                       |                   | MILK                       |                                                                                                                                                                                                                                                                                                                                                                                                                                                                                                                                                                                                                                                                                                                                                                                                                                                                                                                                                                                                                                                                                                                                                                                                                                                                                                                                                                                                                                                                                                                                                                                                                                                                                                                                                                                                                                                                                                                                                                                                                                                                                                                                | Maraza                                                                                                          |
|                                                              | Công tý Ciế phần Sải Qin Ford                   | Tiller Hoderg Wild Baloh | Delivery o                         | SO-A030010541-20230829-001       | Aug 29, 2023       |               | Công Ty TNHH Letus                        | eos.ezo.oco d Continued | Confirmed                       |                   | V                          | Celinchor                                                                                                                                                                                                                                                                                                                                                                                                                                                                                                                                                                                                                                                                                                                                                                                                                                                                                                                                                                                                                                                                                                                                                                                                                                                                                                                                                                                                                                                                                                                                                                                                                                                                                                                                                                                                                                                                                                                                                                                                                                                                                                                      |                                                                                                                 |
| S MAINTENANCE                                                | Congity TRHHILDUS                               | H5 Tan Phat              | INVENTORY                          | S0-A030010541-20230822-003       | Aug 22, 2023       | Aug 22, 2023  | Công Ty TNHH Letus                        | 3.197.900 g Submitted   | Confirmed                       |                   |                            | Pire New Destand Bare                                                                                                                                                                                                                                                                                                                                                                                                                                                                                                                                                                                                                                                                                                                                                                                                                                                                                                                                                                                                                                                                                                                                                                                                                                                                                                                                                                                                                                                                                                                                                                                                                                                                                                                                                                                                                                                                                                                                                                                                                                                                                                          |                                                                                                                 |
|                                                              | Cheng by Cill philes Theor philes Phase Nightla | Lit Holog Bio Upin       | ACCOUNTINGS     MAINTENANCE        | 50-A030010541-20230822-002       | Aug 22, 2023       | Aug 22, 2023  | Công Ty Cổ Phần Sài Gòn Food              | 15.716.250 d Submitted  | Pending Confirmation            | 377.0             |                            | Contraction of the local division of the loc |                                                                                                                 |
| ه 🕐 ه                                                        | Dong ty TANHI Thus patien hip tries             | 18 Hitrg Minh            | -O REPORTS                         | 50-A030010541-20230822-001       | Aug 22, 2023.      | Aug 24, 2023  | Công Ty Cố Phần Sài Gòn Food              | 106,260,000 ( Submitted | Confirment                      | 044               |                            |                                                                                                                                                                                                                                                                                                                                                                                                                                                                                                                                                                                                                                                                                                                                                                                                                                                                                                                                                                                                                                                                                                                                                                                                                                                                                                                                                                                                                                                                                                                                                                                                                                                                                                                                                                                                                                                                                                                                                                                                                                                                                                                                |                                                                                                                 |
| <li>(i) (ii)</li>                                            | Dong ty Thatai Thinh Phat Sal Gon               | Lê 105ô Vy               |                                    | 50-A030010541-20230815-003       | Aug 15, 2023       | Aug 18, 2023  | Công Ty Cổ Phần Sài Gòn Food              | 1.160.500 d Closed      | Confirmed                       |                   | thing Anchor Barista (12 x | 8ơ mặn Ancher dạng len (24 x 454g)                                                                                                                                                                                                                                                                                                                                                                                                                                                                                                                                                                                                                                                                                                                                                                                                                                                                                                                                                                                                                                                                                                                                                                                                                                                                                                                                                                                                                                                                                                                                                                                                                                                                                                                                                                                                                                                                                                                                                                                                                                                                                             | Kem sila tưới tiết trùng Anchor (24 x<br>250mi)                                                                 |
| 6 🍪 s                                                        | Sing lý TAHH Thực Phẩm Giang Nam                | Tide This Ch             |                                    | S0-A030010541-20230815-002       | Aug 15, 2023       | Aug 17, 2023  | Công Ty Cố Phần Sải Gòn Feod              | 2,670,200 d Confirmed   | Confirmed                       |                   |                            |                                                                                                                                                                                                                                                                                                                                                                                                                                                                                                                                                                                                                                                                                                                                                                                                                                                                                                                                                                                                                                                                                                                                                                                                                                                                                                                                                                                                                                                                                                                                                                                                                                                                                                                                                                                                                                                                                                                                                                                                                                                                                                                                | 6 1 2 2 - 45 5 327 page v                                                                                       |
|                                                              |                                                 |                          |                                    | S0-A030010541-20230815-001       | Aug 15, 2023       | Aug 16, 2023  | Công Ty Cổ Phần Sải Gòn Food              | 2,656,300 g Submitted   | Pending Confirmation            |                   |                            |                                                                                                                                                                                                                                                                                                                                                                                                                                                                                                                                                                                                                                                                                                                                                                                                                                                                                                                                                                                                                                                                                                                                                                                                                                                                                                                                                                                                                                                                                                                                                                                                                                                                                                                                                                                                                                                                                                                                                                                                                                                                                                                                |                                                                                                                 |
|                                                              |                                                 |                          |                                    | 1- 38.424 of 38.424 sales orders |                    |               |                                           |                         | < 1 2 3 - 4200 >                | 32/page ~         | 5                          |                                                                                                                                                                                                                                                                                                                                                                                                                                                                                                                                                                                                                                                                                                                                                                                                                                                                                                                                                                                                                                                                                                                                                                                                                                                                                                                                                                                                                                                                                                                                                                                                                                                                                                                                                                                                                                                                                                                                                                                                                                                                                                                                |                                                                                                                 |