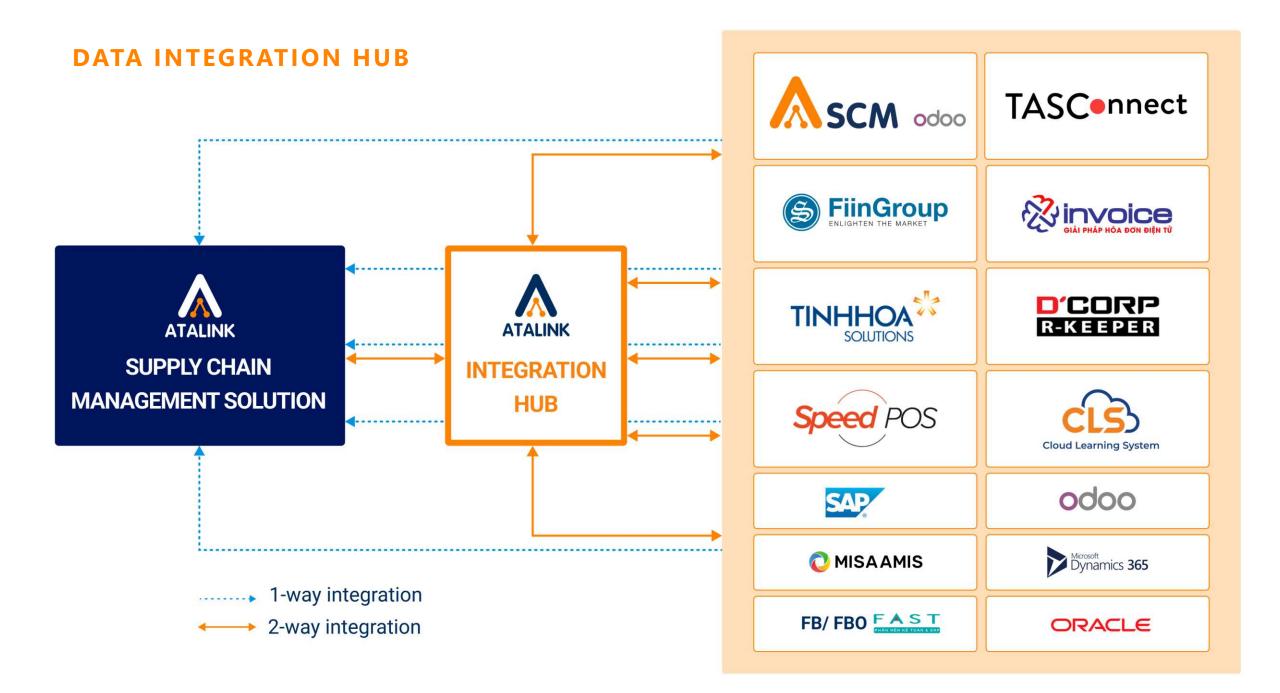

# 1,000,000+ PRODUCTS & 800,000+ ENTERPRISES MASTER DATA

- Expand business opportunities with Atalink B2B Marketplace
- Observe & analyze easily the activities of competitors
- Save time & effort during data entry, avoid information errors
- Synchronize transaction data